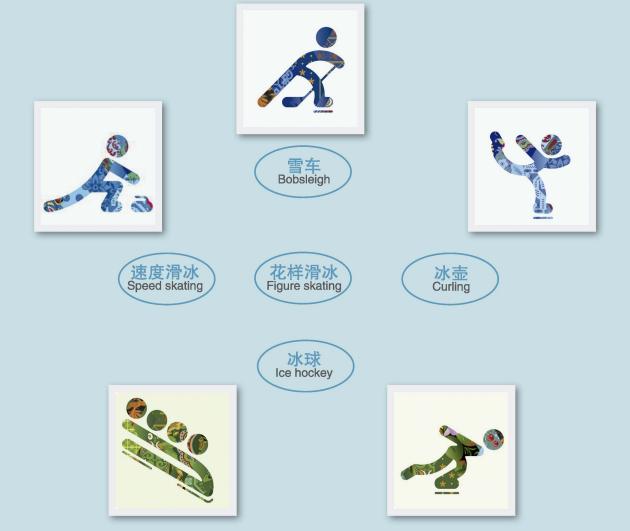

## Match the events with their pictures

2014年的索契冬奥会还未走远,2022年的北京已确定成为第24届冬季奥林匹克运动会的举办城市。那么,你知道冬奥会有哪些比赛项目吗?请将下面这些项目图标和对应的项目名称连线。(题中所用为索契冬奥会项目图标)

With memories of the 2014 Winter Olympics in Sochi still fresh in people's minds, Beijing was recently chosen to host the 24th Winter Games in 2022. Do you know what events are in the Winter Olympics? Please match the following events with their pictures. (The following icons have been borrowed from the Sochi Winter Olympics.)